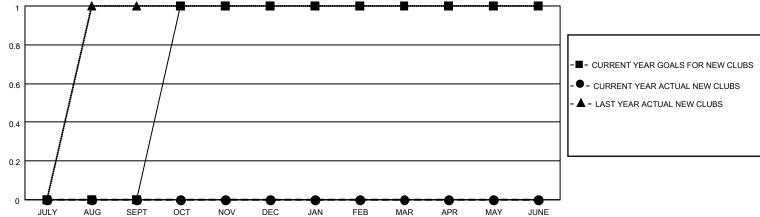

## MONTHLY MEMBERSHIP PROGRESS REPORT

LOCATION INDIANA District 25 E Results as of: 5/31/2022

| Clubs RESULTS FOR 2021-2022 |   |   |   | Members RESULTS FOR 2021-2022 |    |    |    |
|-----------------------------|---|---|---|-------------------------------|----|----|----|
|                             |   |   |   |                               |    |    |    |
| JULY/AUG/SEPT               | 0 | 0 | 0 | JULY/AUG/SEPT                 | 31 | 37 | 25 |
| OCT/NOV/DEC                 | 1 | 0 | 1 | OCT/NOV/DEC                   | 31 | 17 | 74 |
| JAN/FEB/MAR                 | 0 | 0 | 1 | JAN/FEB/MAR                   | 31 | 41 | 37 |
| APR/MAY/JUNE                | 0 | 0 | 0 | APR/MAY/JUNE                  | 31 | 21 | 26 |

## GOALS AND ACTUAL NEW CLUBS CUMULATIVE



## GOALS AND ACTUAL MEMBERS CUMULATIVE



| DROPPED CLUBS: 2 |     | 33 CLUBS OF 56 ADDED 1 OR<br>MORE NEW MEMBERS | GENDER DISTRIBUTION             |                              |  |
|------------------|-----|-----------------------------------------------|---------------------------------|------------------------------|--|
|                  |     | INIONE NEW INLINIBERS                         | MALE<br>FEMALE                  | 781 (62.43%)<br>470 (37.57%) |  |
| DROPPED MEMBERS  |     |                                               | NON BINARY PREFER NOT TO ANSWER | 0 (0.00%)                    |  |
| DECEASED         | 39  |                                               | THE ENTITY TO ANOWER            | 0 (0.0070)                   |  |
| CLUB CANCELLED   | 17  | CLICK HERE FOR