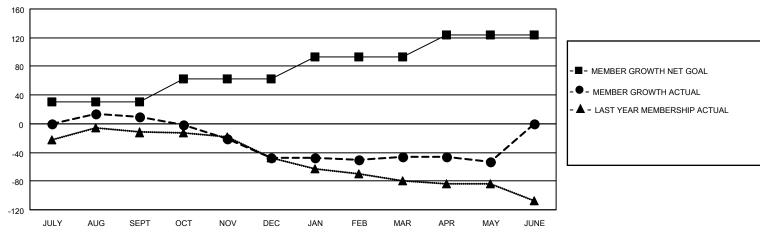

## GOALS AND ACTUAL MEMBERS CUMULATIVE

| DROPPED CLUBS: 2 |     | 33 CLUBS OF 56 ADDED 1 OR<br>MORE NEW MEMBERS | GENDER DISTRIBUTION             |                              |  |
|------------------|-----|-----------------------------------------------|---------------------------------|------------------------------|--|
|                  |     | INIONE NEW INLINIBERS                         | MALE<br>FEMALE                  | 781 (62.43%)<br>470 (37.57%) |  |
| DROPPED MEMBERS  |     |                                               | NON BINARY PREFER NOT TO ANSWER | 0 (0.00%)                    |  |
| DECEASED         | 39  |                                               | THE ENTITY TO ANOWER            | 0 (0.0070)                   |  |
| CLUB CANCELLED   | 17  | CLICK HERE FOR CUMULATIVE                     | TOTAL FAMILY UNIT MEMBERS       | 3 466                        |  |
| OTHER            | 106 | MEMBERSHIP DATA                               |                                 |                              |  |
| TOTAL            | 162 |                                               | FAMILY MEMBERS PAYING HAI       | LF DUES 239                  |  |